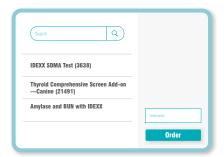

3. Choose the tests you want to run, or search by body system or test category. VetConnect PLUS filters tests appropriate to that patient's species.

**5. Print the form** to send with the sample and an extra copy for your files if needed.

2. Select your patient and click **Next**. VetConnect PLUS pre-populates a form with the patient info maximising accuracy.

**Select a vet** from the dropdown list and click next.

Receive your results as and when you were expecting them, with no mistakes and no unnecessary calls to the lab.