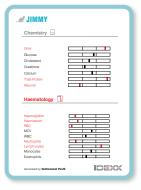

2. Select your patient and click **Next**. VetConnect PLUS pre-populates a form with the patient info maximising accuracy.

**Select a vet** from the dropdown list and click next.

Receive your results as and when you were expecting them, with no mistakes and no unnecessary calls to the lab.