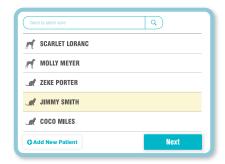

2. Select your patient and click **Next**. VetConnect PLUS pre-populates a form with the patient info maximising accuracy.

**Select a vet** from the dropdown list and click next.

Receive your results as and when you were expecting them, with no mistakes and no unnecessary calls to the lab.