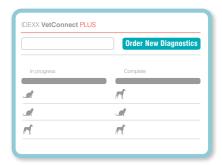

## VetConnect® PLUS helps you to choose and order your reference lab tests electronically and it couldn't be simpler;

1. Click the **Order New Diagnostics** button at the top right corner of any screen while logged into vetconnectplus.co.uk.

3. Choose the tests you want to run, or search by body system or test category. VetConnect PLUS filters tests appropriate to that patient's species.

**5. Print the form** to send with the sample and an extra copy for your files if needed.

2. Select your patient and click **Next**. VetConnect PLUS pre-populates a form with the patient info maximising accuracy.

**Select a vet** from the dropdown list and click next.

Receive your results as and when you were expecting them, with no mistakes and no unnecessary calls to the lab.