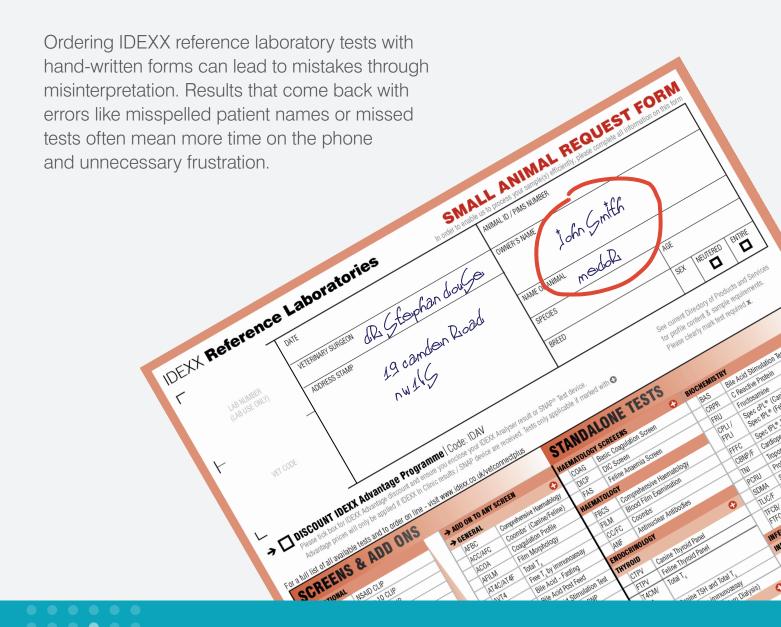

## Hondwriting leads to mistokes...

IDEXX **VetConnect PLUS** is the best solution to prevent mistakes happening when diagnostic testing is sent out.